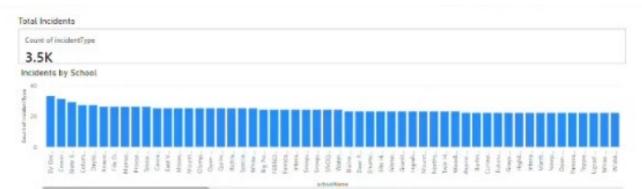

# New Addition **School To Prison Pipeline**

#### School to Prison Pipeline Dashboard

Overall Percentages of each Altercation Type in all schools

1.000 500

18

Count of Insider/Type