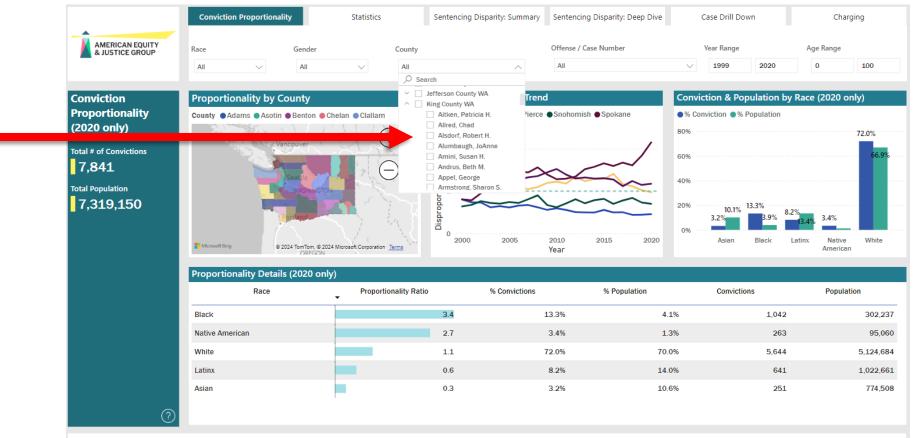

# **CREATE TRANSPARENCY THROUGH ACCE SSIBILITY**

→ Learn more about the Equity Dashboard