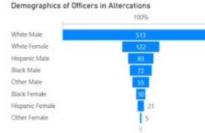

# New Addition **School To Prison Pipeline**

#### School to Prison Pipeline Dashboard

Overall Percentages of each Altercation Type in all schools

1.000 500

18

Count of Insider/Type