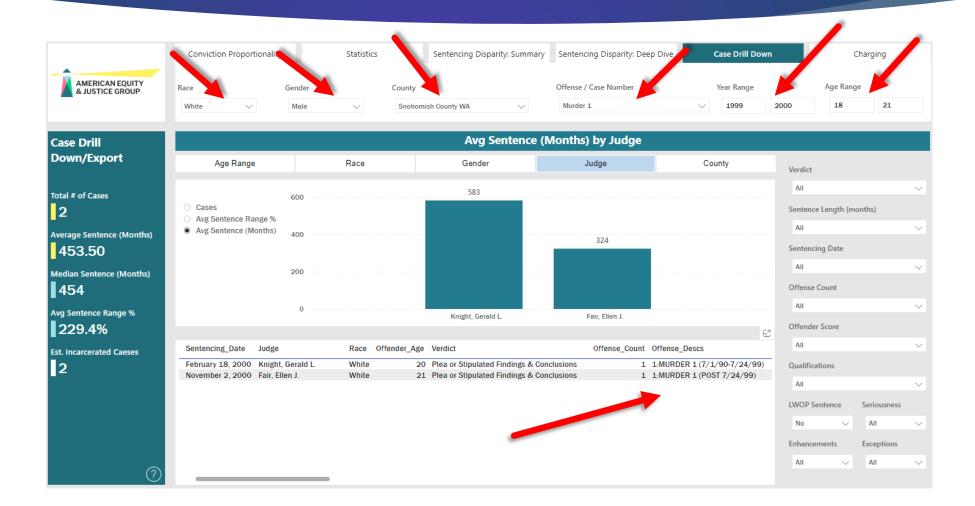

## Judge Filter

AEJG has data sharing agreements that prohibit the release of raw data and the identifying information they contain. If you would like to download a dashboard page or reference the data, please consider using the following citation: Dashboard, American Equity & Justice Group. (2024). American Equity & Justice Group Dashboard for Dashboard for Dashboard for Dashboard for Dashboard, American Equity & Justice Group. (2024). American Equity & Justice Group Dashboard for Dashboa