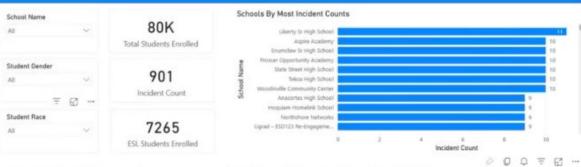

# New Addition **School To Prison Pipeline**

#### School to Prison Pipeline Dashboard

Overall Percentages of each Altercation Type in all schools

1.000 500

18

Count of Insider/Type

#### Incidents by Type

Incidents by Student Race

Incidents by Student Gender

10/14 Happing/Lat. Autor Tao or More Block/ African. American inclu Notice Hereni