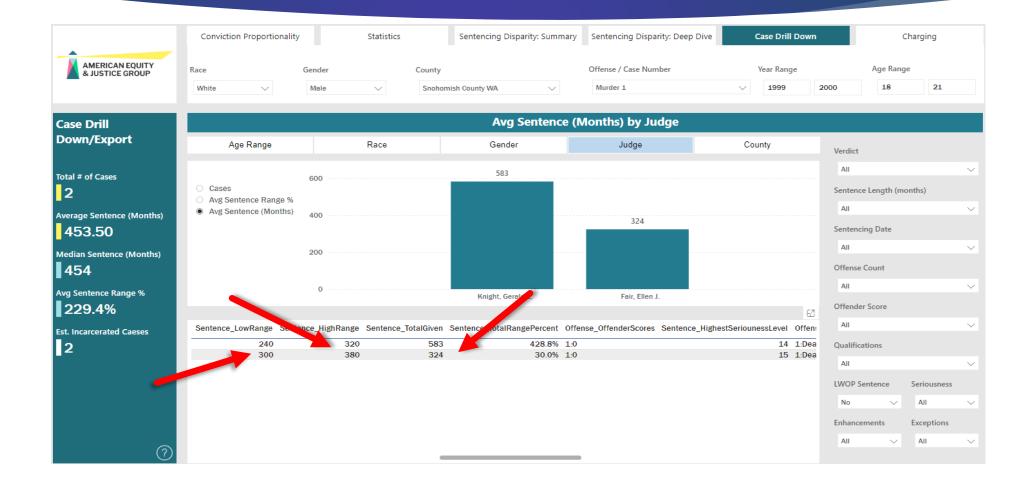

## Judge Filter

AEJG has data sharing agreements that prohibit the release of raw data and the identifying information they contain. If you would like to download a dashboard page or reference the data, please consider using the following citation: Dashboard, American Equity & Justice Group. (2024). American Equity & Justice Group Dashboard for Dashboard for Dashboard for Dashboard for Dashboard, American Equity & Justice Group. (2024). American Equity & Justice Group Dashboard for Dashboa