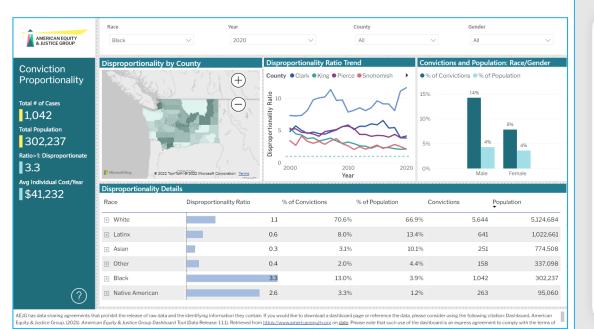

# **CREATE TRANSPARENCY THROUGH ACCE SSIBILITY**

→ Learn more about the Equity Dashboard

## Judge Filter

AEJG has data sharing agreements that prohibit the release of raw data and the identifying information they contain. If you would like to download a dashboard page or reference the data, please consider using the following citation: Dashboard, American Equity & Justice Group. (2024). American Equity & Justice Group Dashboard for Dashboard for Dashboard for Dashboard for Dashboard, American Equity & Justice Group. (2024). American Equity & Justice Group Dashboard for Dashboa